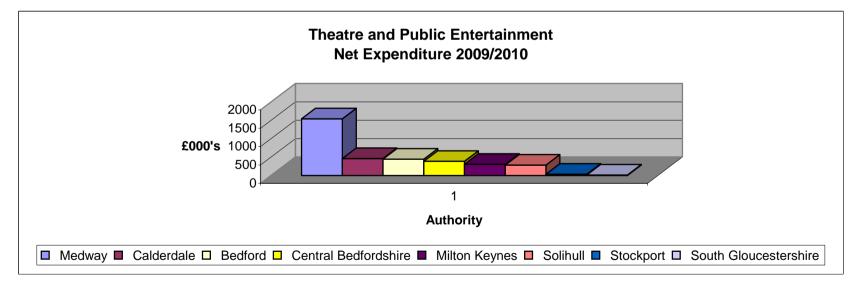

## Theatres and Public Entertainment

| Code  | Authority             | Net expend<br>£000's |       |
|-------|-----------------------|----------------------|-------|
| E2201 | Medway                |                      | 1,538 |
| E4702 | Calderdale            |                      | 460   |
| E0202 | Bedford               |                      | 443   |
| E0203 | Central Bedfordshire  |                      | 384   |
| E0401 | Milton Keynes         |                      | 303   |
| E4605 | Solihull              |                      | 283   |
| E4207 | Stockport             |                      | 32    |
| E0103 | South Gloucestershire |                      | 11    |