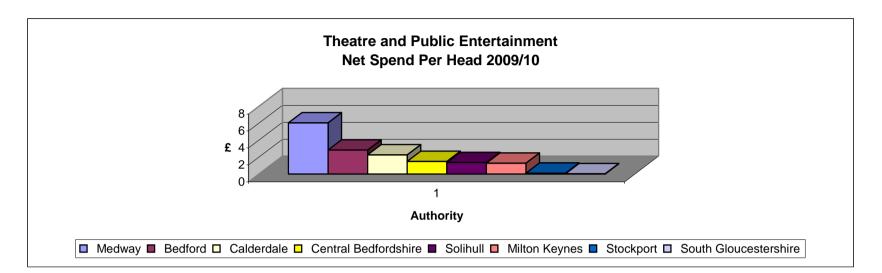

## Theatres and Public Entertainment

| Code  | Authority             | Spend per head<br>£ |      |
|-------|-----------------------|---------------------|------|
| E2201 | Medway                |                     | 6.07 |
| E0202 | Bedford               |                     | 2.85 |
| E4702 | Calderdale            |                     | 2.28 |
| E0203 | Central Bedfordshire  |                     | 1.51 |
| E4605 | Solihull              |                     | 1.38 |
| E0401 | Milton Keynes         |                     | 1.30 |
| E4207 | Stockport             |                     | 0.11 |
| E0103 | South Gloucestershire |                     | 0.04 |