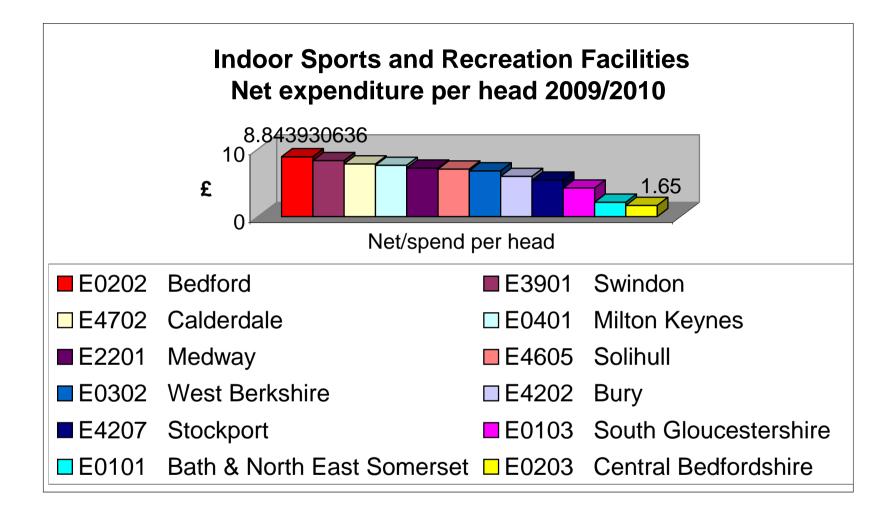

## Indoor Sports and Recreation Facilities

| Code           | Authority                | Net/spend per head |
|----------------|--------------------------|--------------------|
| E0202<br>E3901 | Bedford<br>Swindon       | £8.84<br>£8.27     |
| E4702          | Calderdale               | £7.78              |
| E0401          | Milton Keynes            | £7.58              |
| E2201          | Medway                   | £7.16              |
| E4605          | Solihull                 | £7.03              |
| E0302          | West Berkshire           | £6.76              |
| E4202          | Bury                     | £5.95              |
| E4207          | Stockport                | £5.39              |
| E0103          | South Gloucestershire    | £4.22              |
| E0101          | Bath & North East Somers | £2.12              |
| E0203          | Central Bedfordshire     | £1.65              |