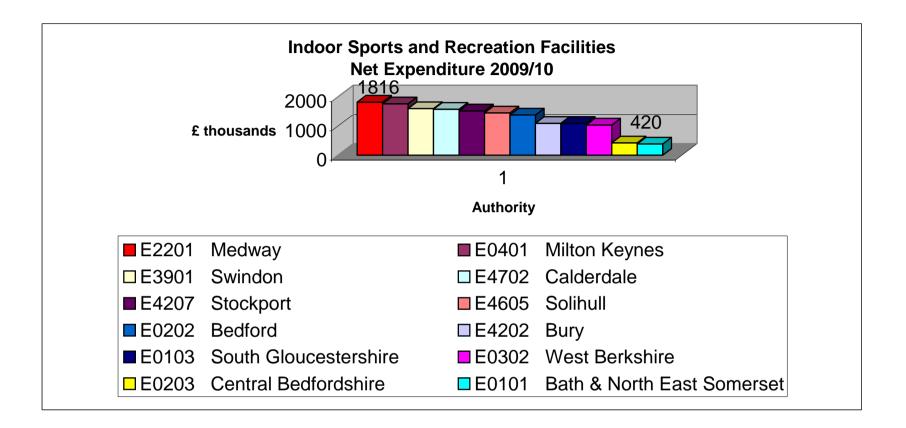

## Indoor Sports and Recreation Facilities

| Code  | Authority                | Net Expenditure<br>£000's |
|-------|--------------------------|---------------------------|
| E2201 | Medway                   | £1,816.00                 |
| E0401 | Milton Keynes            | £1,761.00                 |
| E3901 | Swindon                  | £1,596.00                 |
| E4702 | Calderdale               | £1,571.00                 |
| E4207 | Stockport                | £1,515.55                 |
| E4605 | Solihull                 | £1,445.00                 |
| E0202 | Bedford                  | £1,377.00                 |
| E4202 | Bury                     | £1,089.00                 |
| E0103 | South Gloucestershire    | £1,088.00                 |
| E0302 | West Berkshire           | £1,033.00                 |
| E0203 | Central Bedfordshire     | £420.00                   |
| E0101 | Bath & North East Somers | £383.05                   |